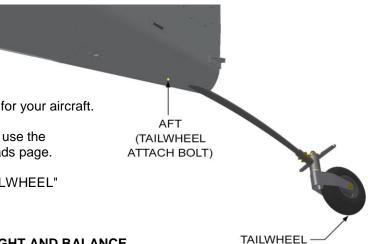

Van's Aircraft downloads page to calculate the W&B for your aircraft.

For rough estimations of locations within the aircraft, use the 1:1 scale 3 view drawings also found on the downloads page.

For Taildragger Aircraft, use either the "AFT" or "TAILWHEEL" locations to measure the aft weight.