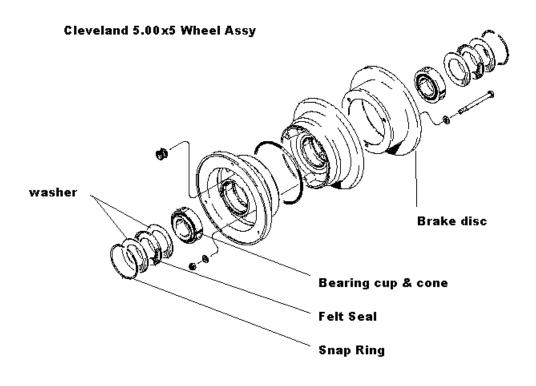

## **Cleveland Wheel Parts**

Van's stocks some replacement parts for Cleveland 5.00x5 wheels and brakes. Quantity shown is per wheel, double it if you need parts for both wheels. If replacing the cone bearing, also replace the cup.

| Wheel Parts                                    | Vans Part #                                                 | Quantity per wheel |
|------------------------------------------------|-------------------------------------------------------------|--------------------|
| Bearings:                                      | WHL 5.00 BEARING CUP<br>WHL 5.00 BEARING CON                |                    |
| Disc                                           | WHL 5.00 DISC                                               | 1                  |
| Grease seal Felt grease seal Bearing Snap Ring | WHL 5.00 WASHER<br>WHL 5.00 FELT SEAL<br>WHL 5.00 SNAP RING | 4<br>2<br>2        |
| bearing Shap King                              | WITE 5.00 SINAL INING                                       | 2                  |