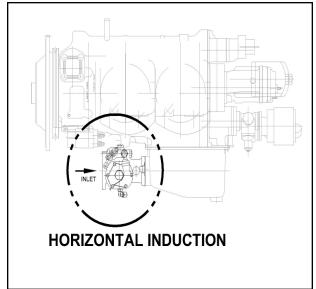

## **ENGINE IDENTIFICATION**

| ENGINE STYLE (check boxes that apply) |             |  |                |  |         |  |  |
|---------------------------------------|-------------|--|----------------|--|---------|--|--|
| Induction:                            | Vertical    |  | Horizontal     |  |         |  |  |
| Cylinder type:                        | Angle valve |  | Parallel valve |  |         |  |  |
| Mount style:                          | Dynafocal 1 |  | Dynafocal 2    |  | Conical |  |  |
| Fuel metering type:                   | Carbureted  |  | Injected       |  |         |  |  |
| Engine Model:<br>(eg:IO-360-M1B)      |             |  |                |  |         |  |  |
| Engine Supplier:                      |             |  |                |  |         |  |  |
| Customer name:                        |             |  |                |  |         |  |  |
| Customer Number:                      |             |  |                |  |         |  |  |