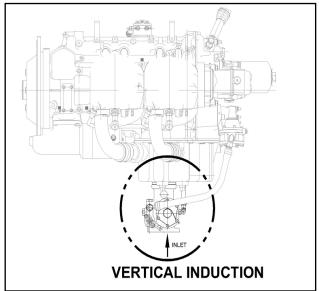

## **ENGINE IDENTIFICATION**

| ENGINE STYLE (check boxes that apply) |             |  |                |  |         |  |  |
|---------------------------------------|-------------|--|----------------|--|---------|--|--|
| Induction:                            | Vertical    |  | Horizontal     |  |         |  |  |
| Cylinder type:                        | Angle valve |  | Parallel valve |  |         |  |  |
| Mount style:                          | Dynafocal 1 |  | Dynafocal 2    |  | Conical |  |  |
| Fuel metering type:                   | Carbureted  |  | Injected       |  |         |  |  |
| Engine Model:<br>(eg:IO-360-M1B)      |             |  |                |  |         |  |  |
| Engine Supplier:                      |             |  |                |  |         |  |  |
| Customer name:                        |             |  |                |  |         |  |  |
| Customer Number:                      |             |  |                |  |         |  |  |