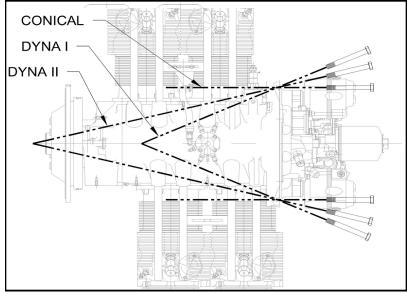

## **ENGINE IDENTIFICATION**

| ENGINE STYLE (check boxes that apply) |             |  |                |  |         |  |  |
|---------------------------------------|-------------|--|----------------|--|---------|--|--|
| Induction:                            | Vertical    |  | Horizontal     |  |         |  |  |
| Cylinder type:                        | Angle valve |  | Parallel valve |  |         |  |  |
| Mount style:                          | Dynafocal 1 |  | Dynafocal 2    |  | Conical |  |  |
| Fuel metering type:                   | Carbureted  |  | Injected       |  |         |  |  |
| Engine Model:<br>(eg:IO-360-M1B)      |             |  |                |  |         |  |  |
| Engine Supplier:                      |             |  |                |  |         |  |  |
| Customer name:                        |             |  |                |  |         |  |  |
| Customer Number:                      |             |  |                |  |         |  |  |