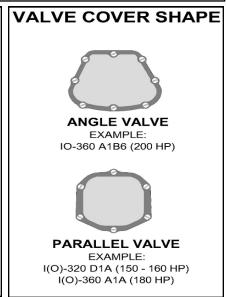

## **ENGINE IDENTIFICATION**

| ENGINE STYLE (check boxes that apply) |             |  |                |  |         |  |  |
|---------------------------------------|-------------|--|----------------|--|---------|--|--|
| Induction:                            | Vertical    |  | Horizontal     |  |         |  |  |
| Cylinder type:                        | Angle valve |  | Parallel valve |  |         |  |  |
| Mount style:                          | Dynafocal 1 |  | Dynafocal 2    |  | Conical |  |  |
| Fuel metering type:                   | Carbureted  |  | Injected       |  |         |  |  |
| Engine Model:<br>(eg:IO-360-M1B)      |             |  |                |  |         |  |  |
| Engine Supplier:                      |             |  |                |  |         |  |  |
| Customer name:                        |             |  |                |  |         |  |  |
| Customer Number:                      |             |  |                |  |         |  |  |