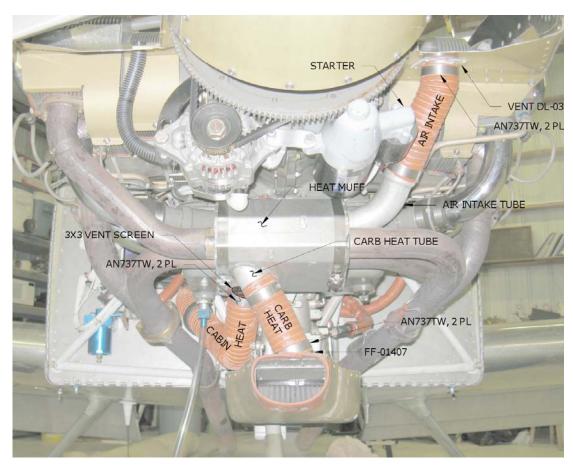

## **Method of Compliance:**

In order to upgrade to the recommended configuration, install or remove screens based on the following conditions:

- 1. On aircraft with a carburetor heat system installed, remove the VENT SCREEN 3X3 if installed at any point upstream of airflow entering the Heat Muff.
- 2. On aircraft with a carburetor heat system installed, install a VENT SCREEN 3X3 onto the cabin heat outlet tube of the Heat Muff as described in OP-54. See Figure 2 below.

FIGURE 2: 3X3 VENT SCREEN INSTALLATION