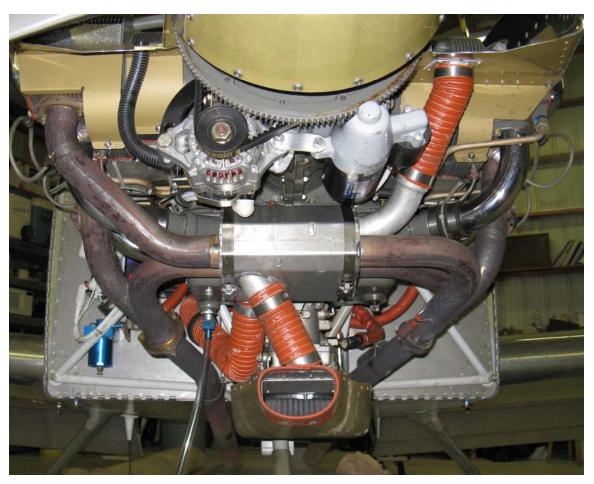

## **NOTIFICATION 14-10-24**

**Date Released:** October 24, 2014

**Date Effective:** October 24, 2014

**Subject:** Clarification of O-320/360 Exhaust System installation.

**Affected Models:** All RV-3,4,6,7,8,9 aircraft with VAN'S part # EA EXH/MUFF 320/360-1 installed. It is not applicable to other heat muffs/exhaust systems supplied by Van's Aircraft. See Figure 1 below.

FIGURE 1: EA EXH/MUFF 320/360-1 EXHAUST SYSTEM AND HEAT MUFF

**Required Action:** Follow the instructions for installation in Section OP-54

Time of Compliance: Before further flight

**Synopsis:** Van's Aircraft has revised the installation instructions for the EA EXH/MUFF 320/360-1 Exhaust system. A possible safety of flight issue exists in the placement of the VENT SCREEN 3X3 in the firewall forward air system.