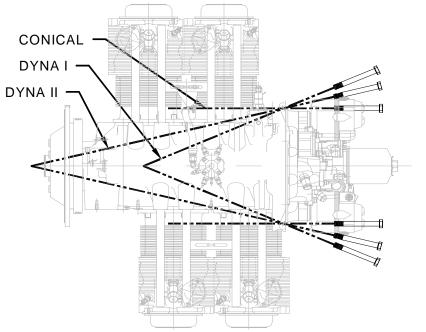

- 1: O-235N2C (118 hp) / O-320D1A (160 hp) / O-360A1A (180 hp) each of which has common induction (<u>vertical</u>), cylinder type (<u>parallel valve</u>), mount style (<u>dynafocal I</u>), fuel metering (<u>carbureted</u>), and various displacements (cubic inches).
- 2: IO-360M1B (180 hp) which has <u>horizontal induction</u>, <u>parallel</u> <u>valves</u>, <u>dynafocal I</u> mount, <u>Bendix fuel injection</u>, and 360 cubic inches of cylinder displacement.
- 3: IO-360A1B6 (200 hp) which has <u>horizontal induction</u>, <u>angle valves</u>, <u>dynafocal I</u> mount, <u>Bendix fuel injection</u>, and 360 cubic inches of cylinder displacement.

## **ENGINE STYLE**

(PLEASE CIRCLE ONE FOR EACH CATEGORY)

INDUCTION: VERTICAL OR HORIZONTAL

OTHER

CYLINDER TYPE: PARALLEL VALVE OR ANGLE VALVE

**DISPLACEMENT:** 235 OR 290 OR 320 OR 360 OR 540

MOUNT STYLE: DYNAFOCAL I OR DYNAFOCAL II OR CONICAL