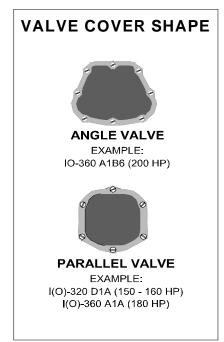

- 1: O-235N2C (118 hp) / O-320D1A (160 hp) / O-360A1A (180 hp) each of which has common induction (<u>vertical</u>), cylinder type (<u>parallel valve</u>), mount style (<u>dynafocal I</u>), fuel metering (<u>carbureted</u>), and various displacements (cubic inches).
- 2: IO-360M1B (180 hp) which has <u>horizontal induction</u>, <u>parallel</u> <u>valves</u>, <u>dynafocal I</u> mount, <u>Bendix fuel injection</u>, and 360 cubic inches of cylinder displacement.
- 3: IO-360A1B6 (200 hp) which has <u>horizontal induction</u>, <u>angle valves</u>, <u>dynafocal I</u> mount, <u>Bendix fuel injection</u>, and 360 cubic inches of cylinder displacement.

## **ENGINE STYLE**

(PLEASE CIRCLE ONE FOR EACH CATEGORY)

INDUCTION: VERTICAL OR HORIZONTAL

OTHER

CYLINDER TYPE: PARALLEL VALVE OR ANGLE VALVE

**DISPLACEMENT:** 235 OR 290 OR 320 OR 360 OR 540

MOUNT STYLE: DYNAFOCAL I OR DYNAFOCAL II OR CONICAL