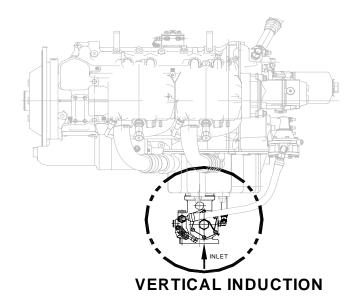

- 1: O-235N2C (118 hp) / O-320D1A (160 hp) / O-360A1A (180 hp) each of which has common induction (<u>vertical</u>), cylinder type (<u>parallel valve</u>), mount style (<u>dynafocal I</u>), fuel metering (<u>carbureted</u>), and various displacements (cubic inches).
- 2: IO-360M1B (180 hp) which has <u>horizontal induction</u>, <u>parallel</u> <u>valves</u>, <u>dynafocal I</u> mount, <u>Bendix fuel injection</u>, and 360 cubic inches of cylinder displacement.
- 3: IO-360A1B6 (200 hp) which has <u>horizontal induction</u>, <u>angle valves</u>, <u>dynafocal I</u> mount, <u>Bendix fuel injection</u>, and 360 cubic inches of cylinder displacement.

## **ENGINE STYLE**

(PLEASE CIRCLE ONE FOR EACH CATEGORY)

INDUCTION: VERTICAL OR HORIZONTAL

OTHER

CYLINDER TYPE: PARALLEL VALVE OR ANGLE VALVE

**DISPLACEMENT:** 235 OR 290 OR 320 OR 360 OR 540

MOUNT STYLE: DYNAFOCAL I OR DYNAFOCAL II OR CONICAL