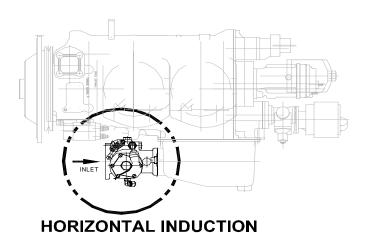

- 1: O-235N2C (118 hp) / O-320D1A (160 hp) / O-360A1A (180 hp) each of which has common induction (<u>vertical</u>), cylinder type (<u>parallel valve</u>), mount style (<u>dynafocal I</u>), fuel metering (<u>carbureted</u>), and various displacements (cubic inches).
- 2: IO-360M1B (180 hp) which has <u>horizontal induction</u>, <u>parallel</u> <u>valves</u>, <u>dynafocal I</u> mount, <u>Bendix fuel injection</u>, and 360 cubic inches of cylinder displacement.
- 3: IO-360A1B6 (200 hp) which has <u>horizontal induction</u>, <u>angle valves</u>, <u>dynafocal I</u> mount, <u>Bendix fuel injection</u>, and 360 cubic inches of cylinder displacement.

## **ENGINE STYLE**

(PLEASE CIRCLE ONE FOR EACH CATEGORY)

INDUCTION: VERTICAL OR HORIZONTAL

OTHER

CYLINDER TYPE: PARALLEL VALVE OR ANGLE VALVE

**DISPLACEMENT:** 235 OR 290 OR 320 OR 360 OR 540

MOUNT STYLE: DYNAFOCAL I OR DYNAFOCAL II OR CONICAL